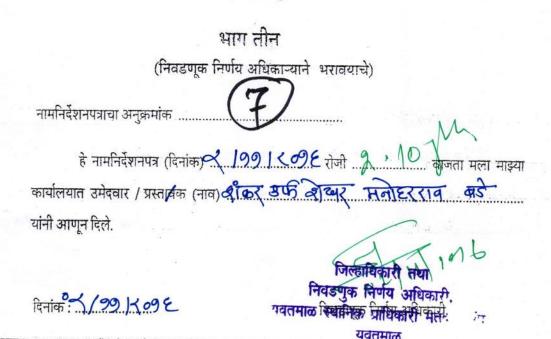

## भाग चार

निवडणूक निर्णय अधिकाऱ्याचा नामनिर्देशनपत्र स्वीकारण्याबाबतचा किंवा फेटाळण्याबाबतचा

## निर्णय

मी, या नामनिर्देशनपत्राची तपासणी लोकप्रतिनिधीत्व अधिनियम, १९५१ च्या कलम ३६ अन्वये केली असून पुढीलप्रमाणे निर्णय घेत आहे -

दिनांक : .....

निवडणूक निर्णय अधिकारी

यवतमाळ स्थानीक प्राधिकारी (मतदार संघाचे नांव) मतदारसंघातून विधानपरिषद (समागृहाच नांव) निवडणुकीकरीता उमेदवाराने,निवडणूक निर्णय अधिका-यांसमक्ष, नामनिर्देशन पत्रासोबत सादर करावयाचे शपथपत्र.

#### भाग अ

मी शंकर उर्फ शेखर, मनोहर बडे यांचा/यांची \*\* मुलगा/मुलगी/पती/पत्नी, वय ७० वर्षे , राहणार नादब्रहम निवास, राणी लक्ष्मीबाई वार्ड, आखाडा वार्ड, पांढरकवडा ता. केळापूर जि.यवतमाळ (टपालाचा पूर्ण पत्ता नमूद करावा) वरील निवडणुकीसाठी उमेदवार असून याद्वारे पुढीलप्रमाणे गांभीर्यपूर्वक दृढकथन करतो/कस्ते व शपथेवर असे नमुद करतो/कस्ते की :-