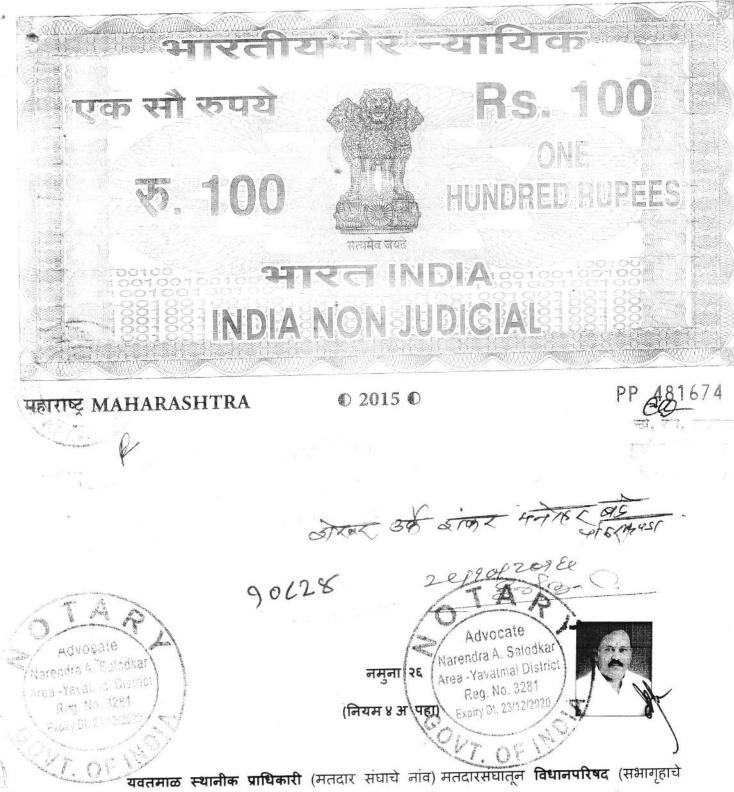

## निर्णय

मी, या नामनिर्देशनपत्राची तपासणी लोकप्रतिनिधीत्व अधिनियम, १९५१ च्या कलम ३६ अन्वये केली असून पुढीलप्रमाणे निर्णय घेत आहे -

दिनांक : .....

निवडणूक निर्णय अधिकारी

यवतमाळ स्थानीक प्राधिकारी (मतदार संघाचे नांव) मतदारसंघातून विधानपरिषद (समागृहाच नांव) निवडणुकीकरीता उमेदवाराने,निवडणूक निर्णय अधिका-यांसमक्ष, नामनिर्देशन पत्रासोबत सादर करावयाचे शपथपत्र.

#### भाग अ

मी शंकर उर्फ शेखर, मनोहर बडे यांचा/यांची \*\* मुलगा/मुलगी/पती/पत्नी, वय ७० वर्षे , राहणार नादब्रहम निवास, राणी लक्ष्मीबाई वार्ड, आखाडा वार्ड, पांढरकवडा ता. केळापूर जि.यवतमाळ (टपालाचा पूर्ण पत्ता नमूद करावा) वरील निवडणुकीसाठी उमेदवार असून याद्वारे पुढीलप्रमाणे गांभीर्यपूर्वक दृढकथन करतो/कस्ते व शपथेवर असे नमुद करतो/कस्ते की :-